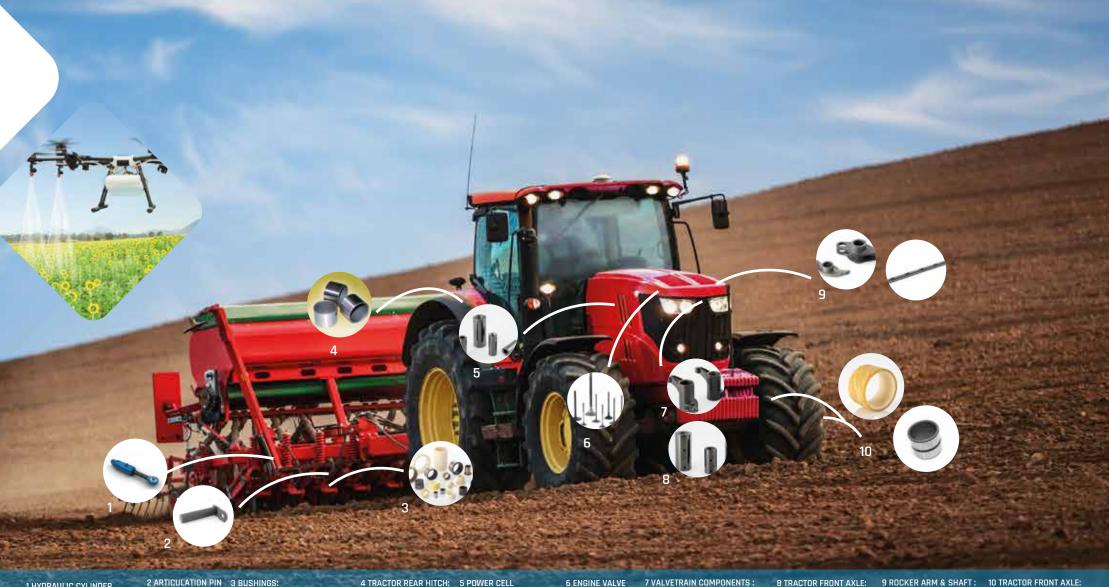

### 1 HYDRAULIC CYLINDER

Treatment: CLIN™ Info: High Corrosion resistance Info: High Corrosion , good friction properties, Seizure & wear resistance

Environmental alternative to Hard chromium / High corrosion resistance & improved friction properties

Treatment: CLIN™ resistance, good friction properties, seizure & wear

PEL type or H liner bushings Info: bushings with high abrasive wear and seizure resistance for a longer lifetime, with or without lubrication. Solution widely used on various types of implements: ploughs, cultivators, seeders, planters,

PEL-LV bushings Info: Longer lifetime, less wear, under heavy load and vibrations

## COMPONENT: PISTON PIN

Info: Diamond-like prevent seizure, wear, lifetime and increase

## Treatment: CLIN™ Info: Improved

durability & coating to make your

### 7 VALVETRAIN COMPONENTS: ROCKERS AND ROCKER ROLLER PIN

Info: Diamond-like carbon (DLC) its lifetime and decrease

## PEL-BH or H-Liner

Info: bushings with high wear resistance for a longer lifetime with or without lubrication.

# Treatment : CLIN™

Info: Improved durability and excellent adhesive

## 10 TRACTOR FRONT AXLE:

Info: bushings with high seizure and abrasive longer lifetime with or

hef.group