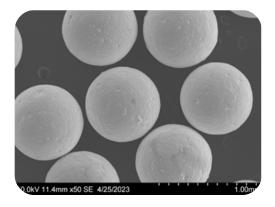

## **"SUPER BALL" POLYMER CORE SOLDER BALLS**

Polymer core solder balls help improving the lifespan of electrical contact for assembling BGAs on a printed circuit board

## **Technical Data**

| Ball size                                | from 280 μm to 750 μm +/- 5%     |                |
|------------------------------------------|----------------------------------|----------------|
|                                          | ting design* :<br>50 nm to 20 μm | Cu<br>Ni<br>Au |
| *Other possible configurations on demand |                                  |                |