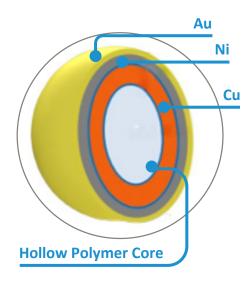

Polymer core solder balls help improving the lifespan of electrical contact for assembling BGAs on a printed circuit board

## **Technical Data**

| Ball size                                | from 280 μm to 750 μm +/- 5%     |                |
|------------------------------------------|----------------------------------|----------------|
|                                          | ting design* :<br>50 nm to 20 μm | Cu<br>Ni<br>Au |
| *Other possible configurations on demand |                                  |                |