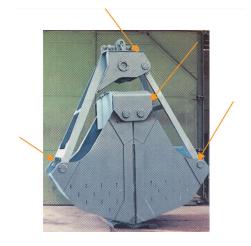

## **Description:**

Joints of cable-operated clamshell bucket

### **Conditions of use:**

- Speed: oscillating move with low speed (around 0,005 m/s)
- Dynamic contact pressure: 20 to 50 MPa
- Temperature: ambient
- · Shocks and abrasion
- Lubrication: periodic