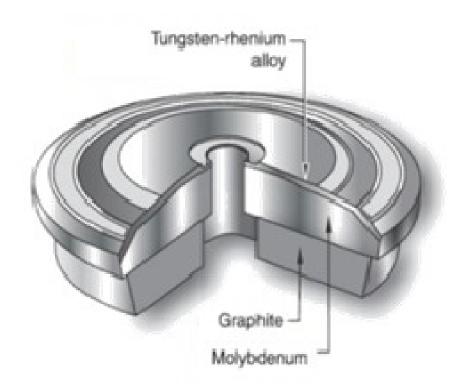

Currently, ACERDE reclaims anodes with a diameter range from 60 to 200 mm, including those with brazed graphite.

In the future, the target reclaim range will be extended to lightweight targets with graphite or composite substrates.