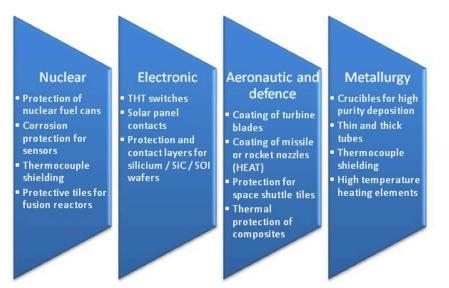

#### **CVD PROCESS APPLICATIONS**

ACERDE proceeds to Tungsten-Rhenium (WRe) coatings.

The ACERDE's know-how in CVD and HTCVD (High Temperature Chemical Vapor Deposition) mainly surrounds mold coatings, medical, aeronautic, precision and electronics industries. For those industries, the HTCVD technology has attractive i characteristics. CVD is particularly useful in the following applications: